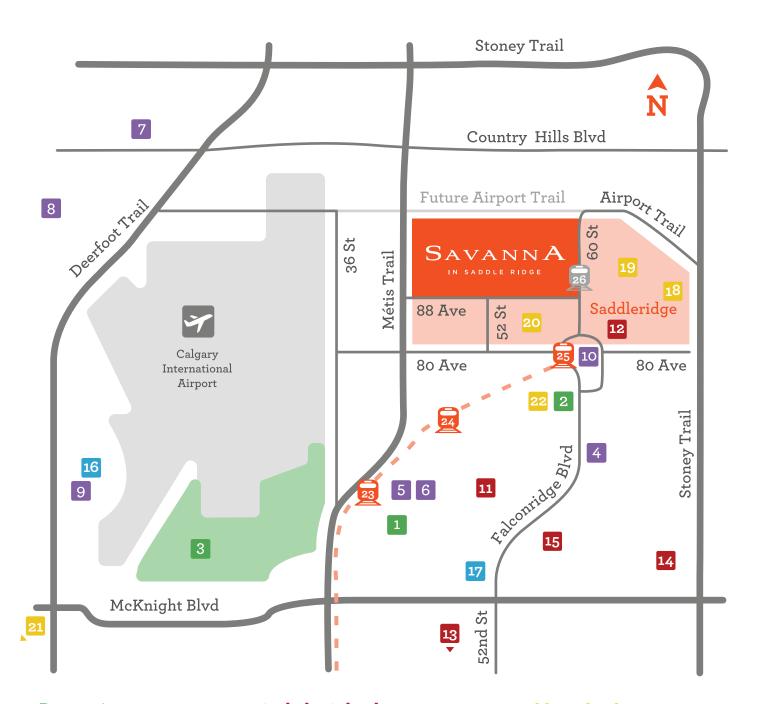

### Recreation

- 1 Prairie Winds Park
- 2 The Genesis Centre
- 3 Silverwing Links Golf Course

## Supermarkets

- 4 Co-op
- 5 Superstore
- 6 Sanjha Punjab Grocery Store
- 7 Sobeys
- 8 T&T Supermarket
- 9 Walmart Supercentre
- 10 Safeway

#### Catholic Schools

Phone: (403) 500 - 2000 Email: inquiries@cssd.ab.ca

- 11 St. John Paul II (K-6, Bilingual Spanish)
- 12 Light of Christ (K-9)
- 13 St. Rose of Lima (K-9, French Immersion)
- 14 St. John XXIII (7-9, Bilingual Spanish)
- **15** Bishop McNally (10-12, Spanish Bilingual, Extended French)

## **Shopping Centres**

- 16 Deerfoot City
- 17 Castleridge Plaza

#### **Public Schools**

Phone: (403) 817 - 4000

- 18 Hugh A. Bennett School (K-4)
- 19 Saddle Ridge School (K-4)
- 20 Peter Lougheed School (5-9)
- 21 Colonel Macloed (5-9)
- 22 Nelson Mandela High School (10-12)

#### Transit - - LRT Line

- McKnight/Westwinds LRT Station
- \overline Martindale LRT Station
- Saddletowne LRT Station
- 👼 Future Savanna LRT Station